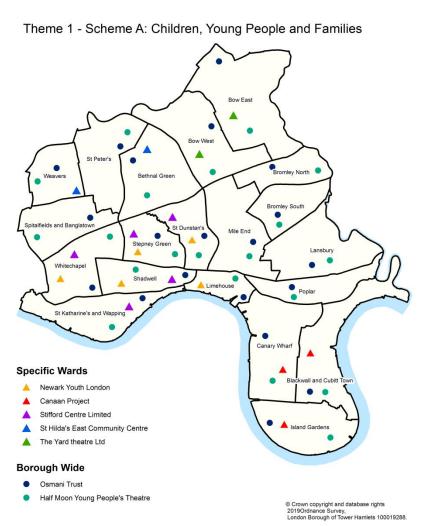

# **Appendix G**

Theme 1 - Scheme B: Older People Bow East Bethnal Green Weavers Spitalfields and Banglatow Mile End Stepney Green Whitechapel St Katharine's and Wapping Canary Wharf **Specific Wards** wall and Cubitt St Hildas East Community Centre ▲ Age UK East London\* Toynbee Hall Island Gardens

#### **Borough Wide**

- Tower Hamlets Friends and Neighbours
- Community of Refugees from Vietnam East London
- East London Out Project
- Age UK East London