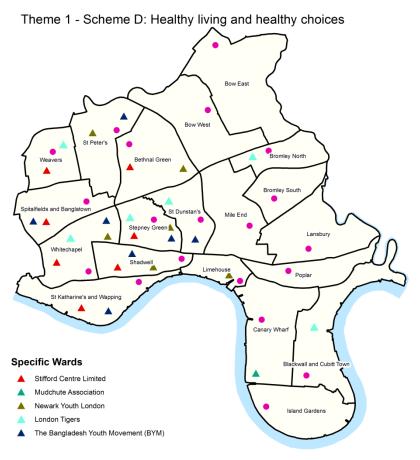

#### **Borough Wide**

The Royal Society for Blind Children

Theme 1 - Scheme E: Improved inclusion, health and well-being outcomes for disabled people and people experiencing mental health issues

Theme 2 - Scheme A: ICT skills and digital careers